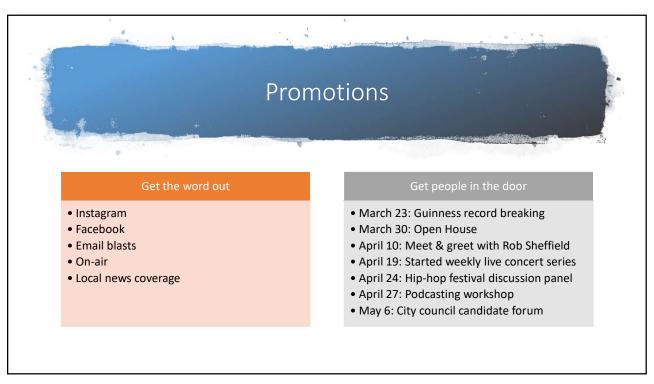

## Major donors

- Fall 2018: Developed case
- Fall 2018: Developed prospect list
- Dec 2018 March 2019: Lots of donor emails, calls, coffees
- Fall 2018 Spring 2019: Grants
- Feb 2019: Two public phase events
- March & June 2019: Direct mail appeals
- June 2019: Mini pledge drive