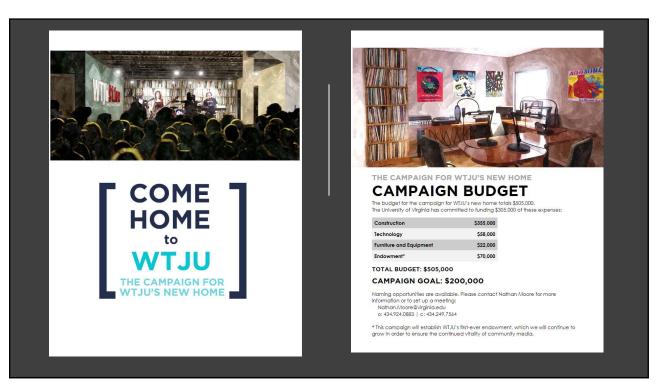

## Major donors

- Fall 2018: Developed case
- Fall 2018: Developed prospect list
- Dec 2018 March 2019: Lots of donor emails, calls, coffees
- Fall 2018 Spring 2019: Grants
- Feb 2019: Two public phase events
- March & June 2019: Direct mail appeals
- June 2019: Mini pledge drive